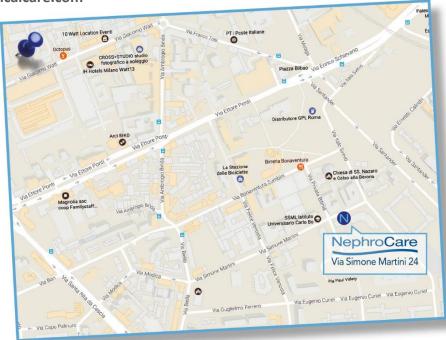

# NephroCare S.p.A.

Via Simone Martini, 24 – 20143 Milano (MI)

TEL.: 02/891.24.311 FAX.: 02/891.26.198 www.nephrocare.it

E-mail: SimoneMartini.clinics-it@freseniusmedicalcare.com